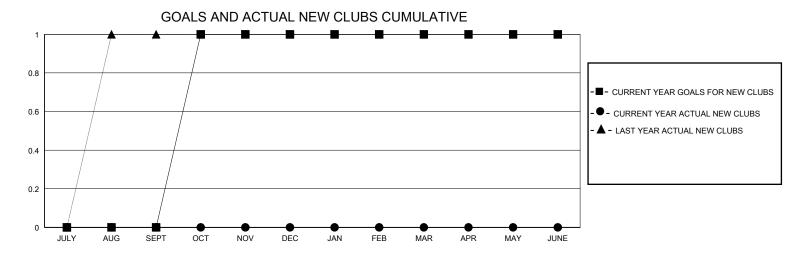

## District 201Q1

Results as of: 5/31/2020

| GMT:                  |               |           | GMT CA        |                       |                       |                         |                                                    |  |
|-----------------------|---------------|-----------|---------------|-----------------------|-----------------------|-------------------------|----------------------------------------------------|--|
|                       | Club          | os        |               | Members               |                       |                         |                                                    |  |
| RESULTS FOR 2019-2020 |               |           |               | RESULTS FOR 2019-2020 |                       |                         |                                                    |  |
| QUARTER               | NEW CLUB GOAL | NEW CLUBS | DROPPED CLUBS | QUARTER MEMB          | ER GROWTH NET<br>GOAL | MEMBER GROWTH<br>ACTUAL | DROPPED<br>MEMBERS ACTUAL<br>(including transfers) |  |
| JULY/AUG/SEPT         | 0             | 0         | 1             | JULY/AUG/SEPT         | 50                    | 57                      | 54                                                 |  |
| OCT/NOV/DEC           | 1             | 0         | 2             | OCT/NOV/DEC           | 25                    | 35                      | 115                                                |  |
| JAN/FEB/MAR           | 0             | 0         | 0             | JAN/FEB/MAR           | 25                    | 51                      | 51                                                 |  |
| APR/MAY/JUNE          | 0             | 0         | 0             | APR/MAY/JUNE          | 25                    | 11                      | 12                                                 |  |