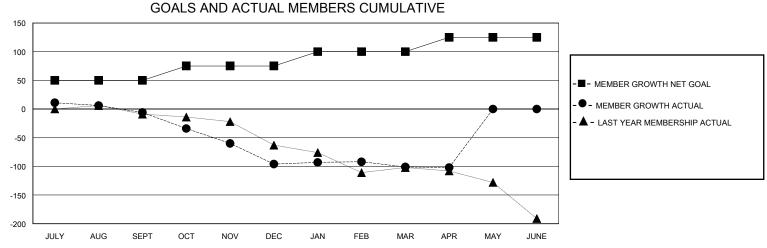

## District 201Q1

Results as of: 5/31/2020

| GMT:                  |               |           | GMT CA        |                       |                       |                         |                                                    |  |
|-----------------------|---------------|-----------|---------------|-----------------------|-----------------------|-------------------------|----------------------------------------------------|--|
|                       | Club          | os        |               | Members               |                       |                         |                                                    |  |
| RESULTS FOR 2019-2020 |               |           |               | RESULTS FOR 2019-2020 |                       |                         |                                                    |  |
| QUARTER               | NEW CLUB GOAL | NEW CLUBS | DROPPED CLUBS | QUARTER MEMB          | ER GROWTH NET<br>GOAL | MEMBER GROWTH<br>ACTUAL | DROPPED<br>MEMBERS ACTUAL<br>(including transfers) |  |
| JULY/AUG/SEPT         | 0             | 0         | 1             | JULY/AUG/SEPT         | 50                    | 57                      | 54                                                 |  |
| OCT/NOV/DEC           | 1             | 0         | 2             | OCT/NOV/DEC           | 25                    | 35                      | 115                                                |  |
| JAN/FEB/MAR           | 0             | 0         | 0             | JAN/FEB/MAR           | 25                    | 51                      | 51                                                 |  |
| APR/MAY/JUNE          | 0             | 0         | 0             | APR/MAY/JUNE          | 25                    | 11                      | 12                                                 |  |